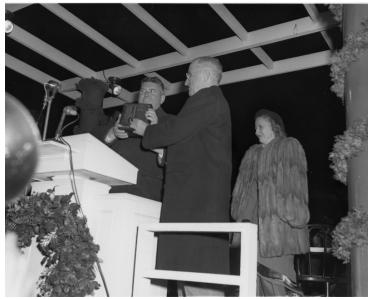

## President Truman lights the White House Christmas Tree

## Description

President Harry S. Truman lights the White House Christmas Tree during ceremonies outside the White House. Daughter Margaret Truman is in background.

Date(s) December 24, 1947

Accession Number 73-2508