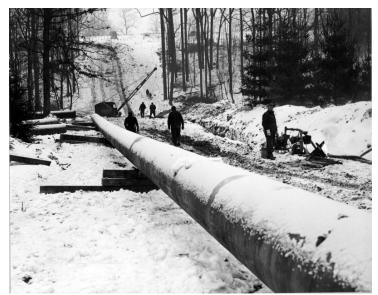

## Description

Pipeline in winter landscape. In the background the big ditch loops across a rocky hill. From the Scrapbook War Emergency Pipelines, Inc.: Construction Views, Eastern Extension of East Texas-East Coast Pipeline Volume II.