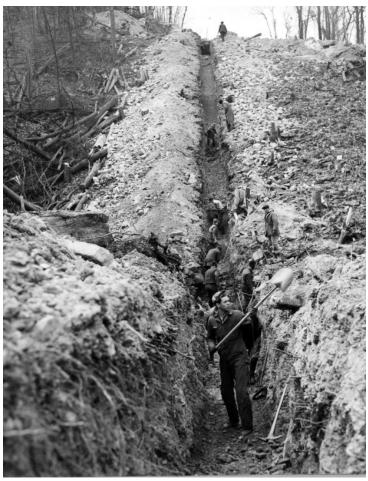

## Men crumbing out the ditch

## Description

Unidentified men crumbing out the ditch in terrain too rocky for the back hoe or clamshell. From the Scrapbook War Emergency Pipelines, Inc.: Construction Views, Eastern Extension of East Texas-East Coast Pipeline Volume II.