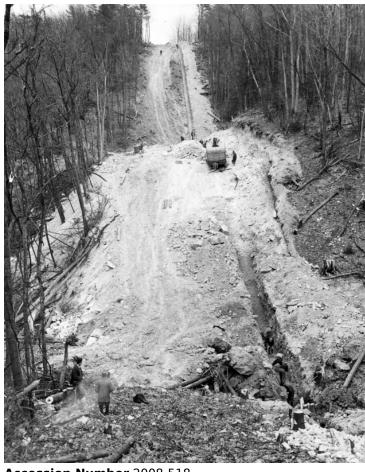

## **Description**

Rock formation on right of way. The terrain without the rock is difficult for pipeliners. From the Scrapbook War Emergency Pipelines, Inc.: Construction Views, Eastern Extension of East Texas-East Coast Pipeline Volume II.