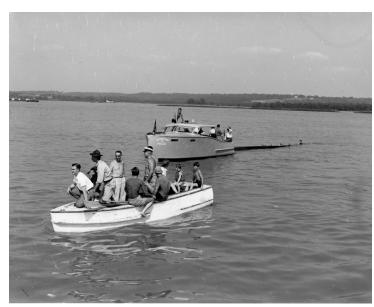

## **Description**

Photo taken during a cruise that President Harry S. Truman took on the presidential yacht Williamsburg evidently on the Potomac River. This photo shows a rowboat and a metropolitan police boat.

Date(s)

July 20, 1947