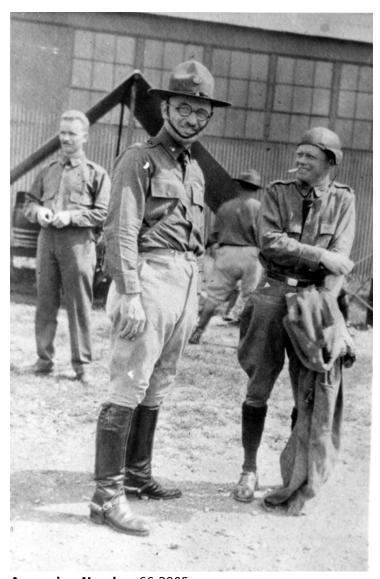

## Truman at summer camp

## Description

Major Harry S. Truman (foreground, with mustache) at Reserve Officers' Summer Camp at Fort Riley. Others in photo are unidentified.

Date(s)
July 1927

**Accession Number** 66-2905

8x10 inches (21x26 cm) Black & White

Keywords Military bases Soldiers

**HST Keywords** Military Bases - Camp Riley (Camp Funston); Military Bases - Camp Funston (Camp Riley); Truman - Soldier

People Pictured Truman, Harry S., 1884-1972

**Rights** The Library is unaware of any copyright claims to this item; use at your own risk.