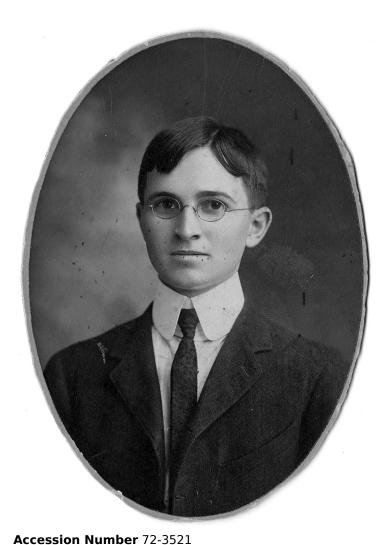

## Description

Early portrait of Harry S. Truman, around the age of 16.

## Date(s)

ca. 1900

5x3.5 inches Black & White
Related Collection Noland, Mary Ethel Papers
Keywords Portraits
HST Keywords Truman - Childhood - Youth; Truman - Portraits - Old Photographs
People Pictured Truman, Harry S., 1884-1972
Rights Public Domain - This item is in the public domain and can be used freely without further permission.
Note: If you use this image, rights assessment and attribution are your responsibility.
Harry S. Truman Library & Museum.