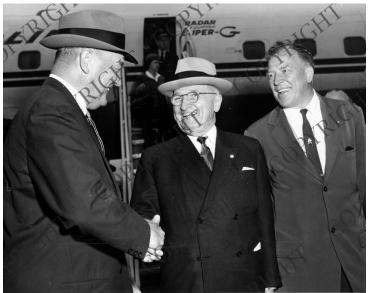

## Edwin Pauley (left) Shakes Truman's Hand

## Description

Edwin Pauley (left) and former President Harry Truman shake hands in Los Angeles airport. Unidentified man at right.

## Date(s)

ca. June 1959

Accession Number 2009-1192

7.5x9.5 inches Black & White

Related Collection Pauley, Edwin W. Papers

Keywords Airports Ambassadors Ex-presidents

HST Keywords California - Los Angeles

People Pictured Pauley, Edwin W. (Edwin Wendell), 1903-1981 Truman, Harry S., 1884-1972