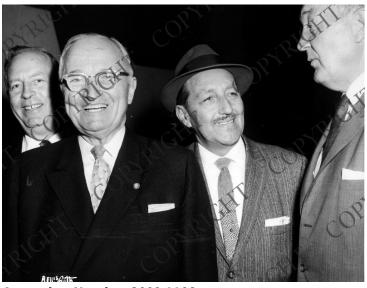

## **Description**

Former President Harry S. Truman with Edwin Pauley (far right) and other unidentified men in Los Angeles.

Date(s)
April 1959