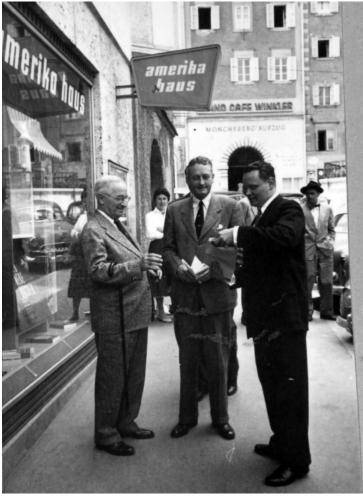

## Former President Truman Chats with Men in the Streets of Salzburg

## **Description**

Former President Harry S. Truman chats with two unidentified men on a street in Salzburg, Austria. The photo is from an album of photographs of Mr. Truman's trip to Europe in 1956. Original 35mm negatives are in the folder with the album.

Date(s)
June 1956

**Accession Number** 95-22-92

1.75x2.5 inches Black & White

**Related Collection** Harry S. Truman Papers Post-Presidential Papers

**Keywords** Ex-presidents Vacations Cities and towns Streets

HST Keywords Austria - Salzburg; Truman - Trips - Europe - Austria, Salzburg - 1956

People Pictured Truman, Harry S., 1884-1972

**Rights** The Library is unaware of any copyright claims to this item; use at your own risk.