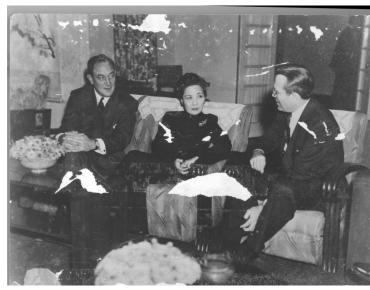

## Edwin Pauley with Madame Chiang Kai-Shek

## **Description**

Edwin Pauley (left) with Madame Chiang Kai-Shek (center) and an unidentified man.

## Date(s)

ca. 1946

**Accession Number** 2009-1239

7x9.25 inches Black & White

Related Collection Pauley, Edwin W. Papers

Keywords Ambassadors First ladies Spouses Reparations

**HST Keywords** China

**People Pictured** Chiang, May-ling Soong, 1897-2003 Pauley, Edwin W. (Edwin Wendell), 1903-1981