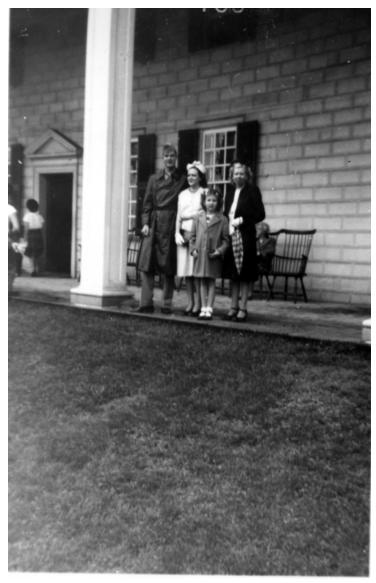

## **Description**

Edwin W. Pauley, Jr., in uniform, with two women and a young girl outside a large home.

Date(s)

ca.

1946

Accession Number 2009-1331

3.5x5 inches Black & White

Related Collection Pauley, Edwin W. Papers

Keywords Ambassadors Soldiers Youth

People Pictured Pauley, Edwin W., Jr.

**Rights** The Library is unaware of any copyright claims to this item; use at your own risk.

Note: If you use this image, rights assessment and attribution are your responsibility.