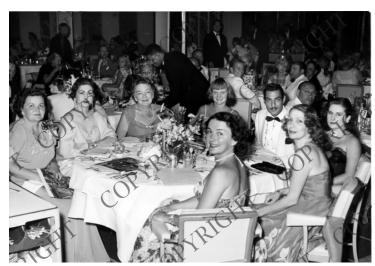

## **Description**

Mrs. Edwin Pauley (center, closest to camera) seated at a round table with other passengers at dinner aboard the S. S. Lurline, traveling to Hawaii.

Date(s)