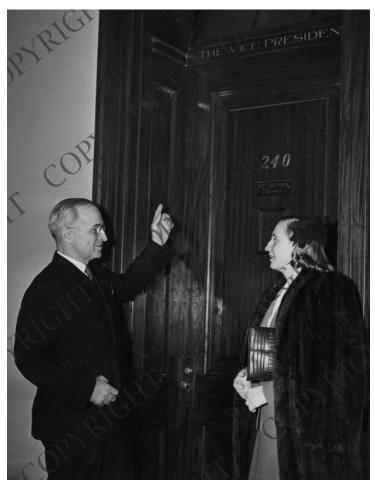

# **Truman with Margaret outside Senate** office

### Description

Vice President Harry S. Truman points out the new sign over his door in the Senate office building to his daughter, Margaret Truman. From: New York Herald Tribune

## Date(s)

January 23, 1945