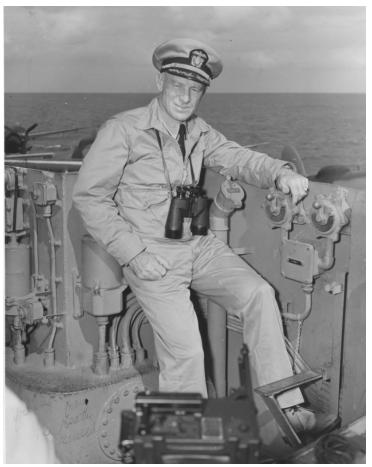

## **Portrait of Chester W. Nimitz on Ship**

Description

Chester W. Nimitz, Fleet Admiral, U.S. Navy, on board a ship.

Date(s)

ca. 1945

Accession Number 2009-1375

8x10 inches (21x26 cm) Black & White

Related Collection Pauley, Edwin W. Papers