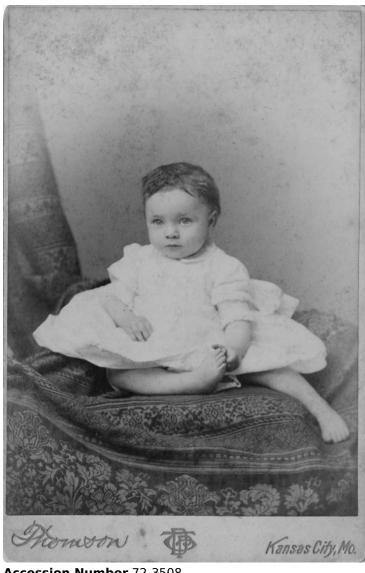

## **Baby portrait of Mary Jane Truman**

## **Description**

Baby portrait of Mary Jane Truman, sister of Harry S.

Date(s)

ca.

1890

**Accession Number** 72-3508

6.5x4.25 inches Black & White

Related Collection Noland, Mary Ethel Papers

**Keywords** Infants Presidential family

**HST Keywords** Truman - Family - Sister

People Pictured Truman, Mary Jane, 1889-1978

Rights Public Domain - This item is in the public domain and can be used freely without further permission.