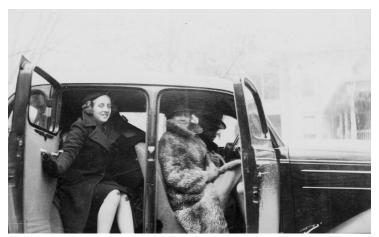

## The Trumans leaving for Washington

## **Description**

The Truman family in a car. Written on the back of the photo is "Leaving for Washington," presumably from Independence. Margaret Truman is climbing into the backseat. Bess Truman is on the passenger side, front seat, and Senator Harry S. Truman can barely be seen in the driver's seat. They appear to be at the back of the Truman home. From: Truman home.

## Date(s)

December 1937