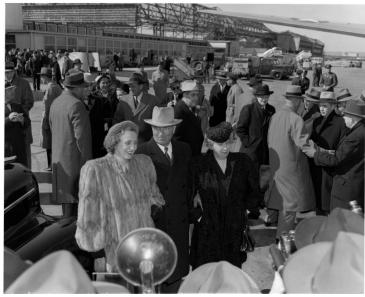

## Truman after arrival from Florida vacation

## **Description**

President Harry S. Truman poses with his wife, Bess (right) and daughter Margaret (left), at the airport in Washington, D. C., where he has just returned from Florida. Others are unidentified.