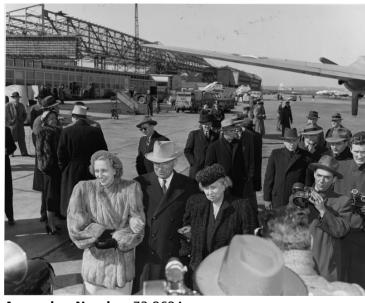

## Truman after arrival from Florida vacation

**People Pictured** Truman, Bess Wallace, 1885-1982 Truman, Harry S., 1884-1972 Truman, Margaret (Mary Margaret), 1924-2008

Rights Public Domain - This item is in the public domain and can be used freely without further permission.

## **Description**

President Harry S. Truman poses with his wife, Bess (right) and daughter Margaret (left) at the airport upon his return to Washington, D. C. from his vacation in Florida.

## Date(s)

March 5, 1948