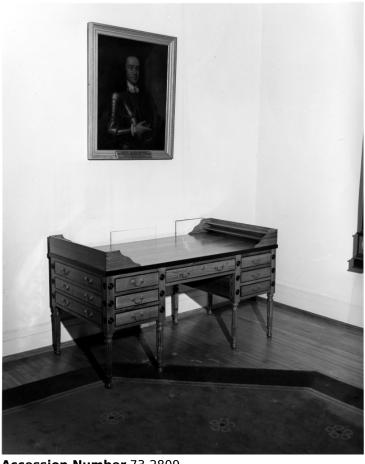

## **Description**

A copy of a desk used by George Washington, made for use in the White House during the administration of President Harry S. Truman.

## Date(s)

September 22, 1948

**Accession Number** 73-2809

8x10 inches (21x26 cm) Black & White

**Keywords** Desks Offices

Rights Public Domain - This item is in the public domain and can be used freely without further permission.