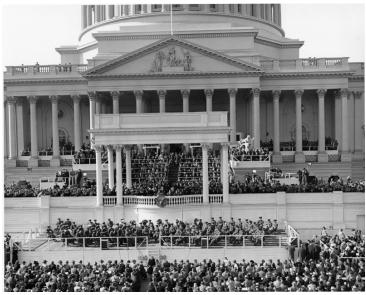

## Distance View of 1949 Inaugural Address by President Truman

## Description

President Harry S. Truman is apparently delivering his inaugural address. The photograph shows the inaugural stand in from of the Capitol Building and the crowd gathered around and under it.