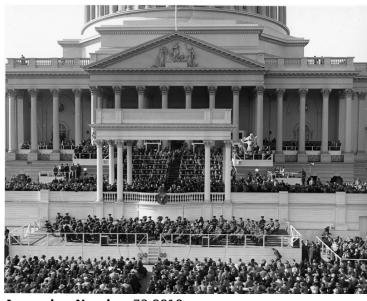

## Distance View of 1949 Inaugural Address by President Truman

## Description

Distance view of the inauguration of President Harry S. Truman showing the President speaking at the podium. Photograph also shows the inauguration stand and crowd in front of Capitol Building.