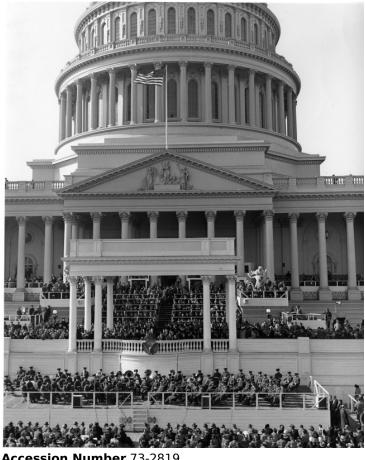

## **Description**

Distance view of the inauguration of President Harry S. Truman showing the President speaking at the podium. The inauguration stand and crowd in front of Capitol Building are also shown.