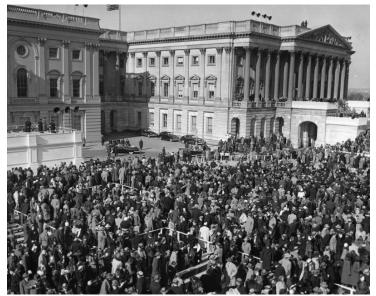

# View of Crowd at Inauguration of President Truman

### Description

Distance view of the crowd at the inauguration of President Harry S. Truman. The angle of the photograph shows the crowd to the right in front of the inauguration stand. The Capitol Building is in the background.

### Date(s)

January 20, 1949