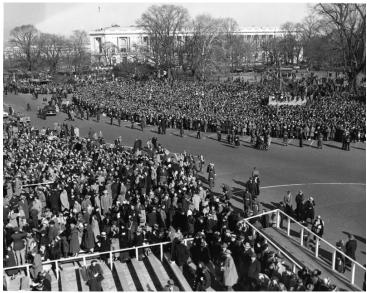

## View of Crowd at Inauguration of President Truman

## Description

Distance view of the crowd attending the inauguration of President Harry S. Truman.

Date(s) January 20, 1949

Accession Number 73-2828

8x10 inches (21x26 cm) Black & White

Keywords Crowds Inauguration Day Presidential inaugurations