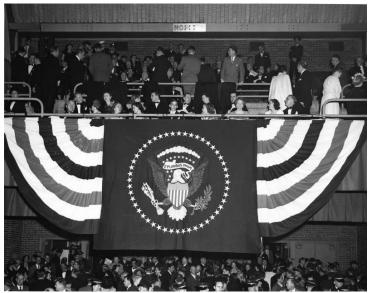

## Description

Distance view of President Truman and his family at the inaugural gala at the National Guard Armory in Washington, D.C., seated on the balcony. In front row from left to right are President Harry S. Truman, First Lady Bess Truman, and Margaret Truman along with unidentified guests. A large banner with the Presidential Seal hangs in front of the balcony.

**Date(s)** January 19, 1949

Accession Number 73-2829

8x10 inches (21x26 cm) Black & White

Keywords Balls (Parties) Children of presidents First ladies Presidential inaugurations Presidents

HST Keywords Truman - Bess - Inaugurations; Truman - Inauguration - 1949; Truman - Margaret - Inauguration - 1949