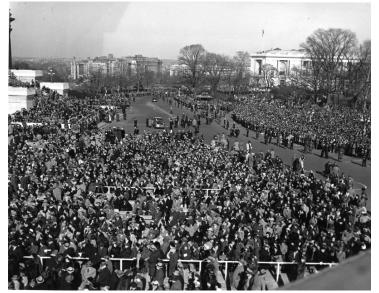

## View of Crowd at Inauguration of President Truman

## Description

Distance view of the crowd at the inauguration of President Harry S. Truman.

**Date(s)** January 20, 1949

Accession Number 73-2827

8x10 inches (21x26 cm) Black & White

Keywords Crowds Inauguration Day Presidential inaugurations