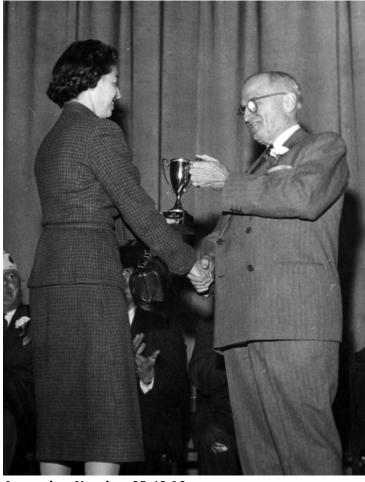

## **Description**

An unidentified woman presents a gift of an engraved cup to former President Harry S. Truman at Veterans' Day ceremonies in Welch, West Virginia.

Date(s)

November 11, 1957

**Accession Number** 95-48-10