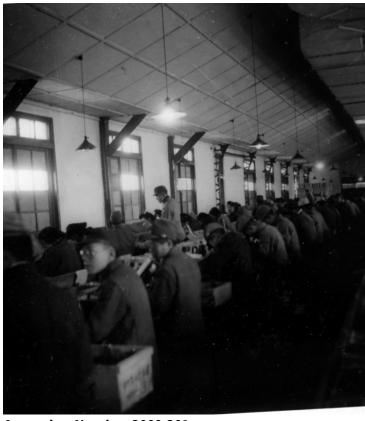

## **Description**

Workers at a radio assembly plant in Japan. From album created by Allied Reparations Committee, which was headed by Ambassador Edwin W. Pauley, 1945-47.

Date(s)

1946

**Accession Number 2009-201** 