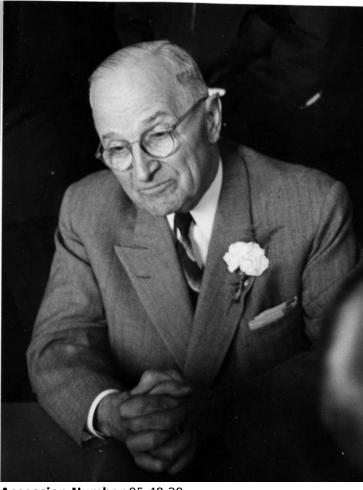

## Former President Harry S. Truman at a Dinner in Welch, West Virginia

## **Description**

Informal portrait of Former President Harry S. Truman wearing a rather thoughtful expression, seated at a table with his hands folded.

Date(s) November 11, 1957

**Accession Number** 95-48-29