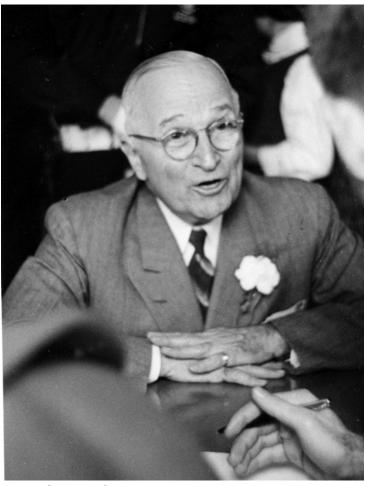

## Former President Harry S. Truman at Dinner in Welch, West Virginia

## **Description**

Informal photo of former President Harry S. Truman seated at a table speaking. He is attending a Veteran's Day event in Welch, West Virginia.

Date(s)
November 11, 1957

**Accession Number** 95-48-31