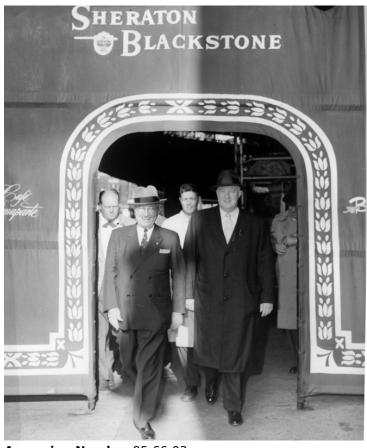

## Former President Truman smiles as he leaves the Sheraton Blackstone Hotel in Chicago

## **Description**

A smiling Former President Harry S. Truman and an unidentified group leave the Sheraton Blackstone, Cafe Bonaparte in Chicago, Illinois.

## Date(s)

May 22, 1958

**Accession Number** 95-66-03

8x10 inches (21x26 cm) Black & White

**Related Collection** Harry S. Truman Papers Post-Presidential Papers

**Keywords** Ex-presidents Hotels

**HST Keywords** Hotels - Sheraton Blackstone; Illinois - Chicago; Truman - Trips - Other - Post-Presidential - 1958 - Chicago