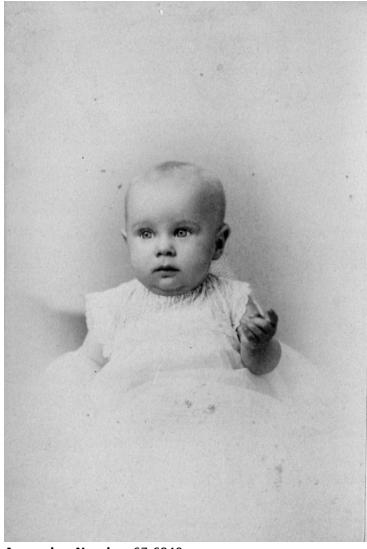

## **Description**

Portrait of Bess Wallace Truman as a baby. From: Natalie (Mrs. Frank) Wallace.

Date(s)

1885

**Accession Number** 67-6849

3.75x5.75 inches Black & White

**Keywords** Infants Portraits

HST Keywords Truman - Bess - Childhood - Youth

People Pictured Truman, Bess Wallace, 1885-1982

**Rights** Public Domain - This item is in the public domain and can be used freely without further permission.

Note: If you use this image, rights assessment and attribution are your responsibility.