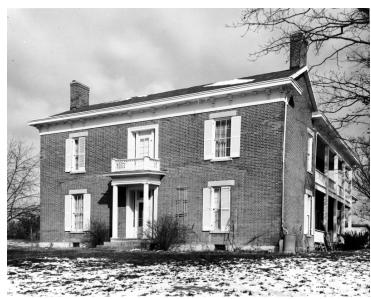

## **Description**

Gregg home in Shelby County, Kentucky. This was the ancestral home of President Harry S. Truman's maternal relatives. Harriet Louisa Gregg, Truman's maternal grandmother, lived in this home when she married Solomon Young.