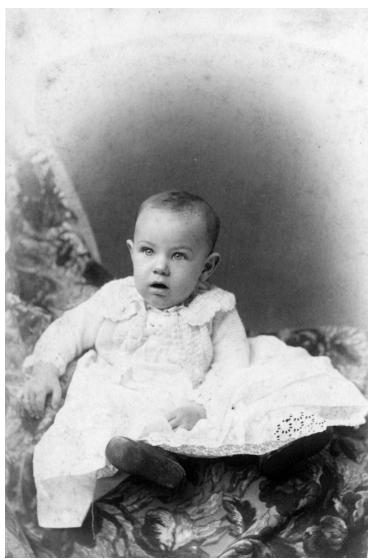

## **Baby Portrait of Frank G. Wallace**

## Description

Portrait of Frank Gates Wallace as a baby. Frank is the brother of Bess Wallace Truman.

## Date(s)

ca. 1887

Accession Number 82-111-02

5.8x3.9 inches Black & White

Keywords Infants Portraits Presidential family

People Pictured Wallace, Frank Gates, 1887-1960

**Rights** Public Domain - This item is in the public domain and can be used freely without further permission.