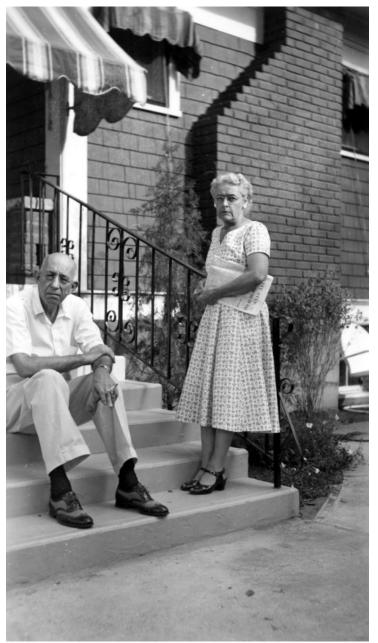

## Frank and Natalie Wallace at Their Home

## Description

Frank Gates Wallace and Natalie Ott Wallace on the steps of their home at 601 West Truman Road, Independence, Missouri. Frank is the brother of Bess Wallace Truman. From Truman Home

## Date(s)

September 1954

Accession Number 82-142

5.75x3.5 inches Black & White

Keywords Dwellings Presidential family

People Pictured Wallace, Frank Gates, 1887-1960 Wallace, Natalie Ott, 1891-1960

**Rights** Public Domain - This item is in the public domain and can be used freely without further permission.