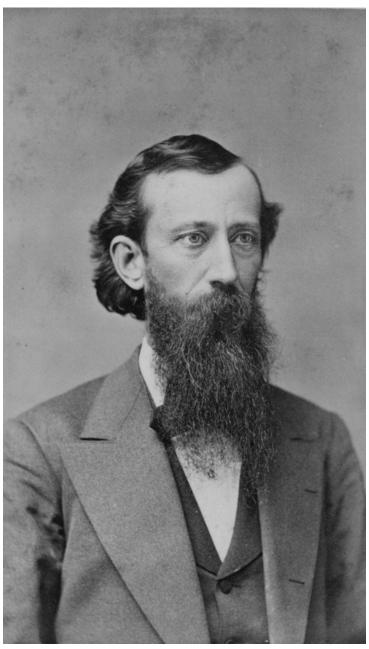

## George Porterfield Gates, Bess Truman's grandfather

## **Description**

Portrait of George Porterfield Gates, maternal grandfather of Bess Wallace Truman.

## Date(s)

ca.

1860

**Accession Number** 82-79

4.25x2.5 inches Black & White

**Keywords** Portraits Presidential family

People Pictured Gates, George Porterfield, 1835-1918

**Rights** Public Domain - This item is in the public domain and can be used freely without further permission.