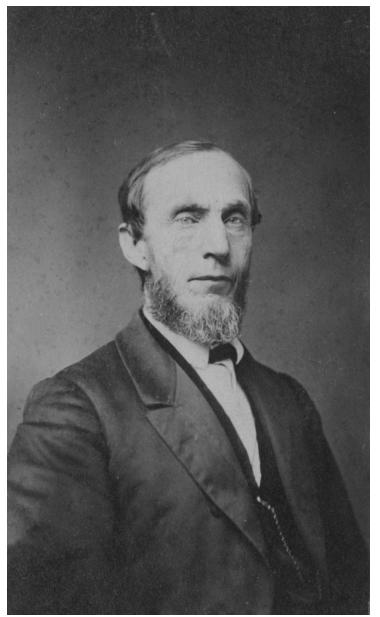

## Description

Portrait of Benjamin Franklin Wallace, paternal grandfather of Bess Wallace Truman.

## Date(s)

ca. 1860

Accession Number 82-81

4x2.5 inches Black & White

Keywords Portraits Presidential family

People Pictured Wallace, Benjamin Franklin, 1817-1877

**Rights** Public Domain - This item is in the public domain and can be used freely without further permission.