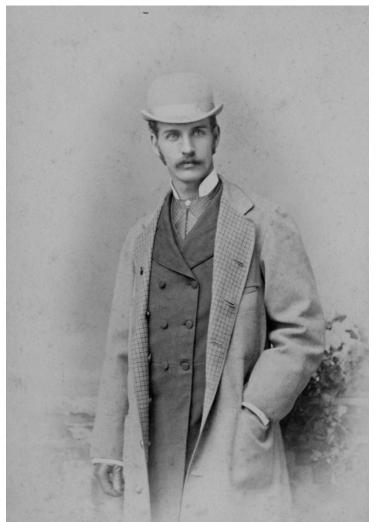

## Full Length Portrait of David W. Wallace

## Description

Portrait of David Willock Wallace, father of Bess Wallace Truman. Same as 67-6840; this is the original photo.

Date(s) October 1881