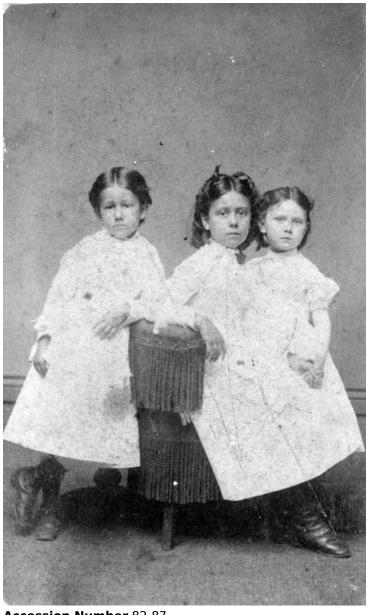

## **Description**

Daughters of George Porterfield Gates. From left to right: Maud Louise, Margaret Elizabeth (Madge), and Myra. Madge is Bess Wallace Truman's mother.

## Date(s)

ca. 1872

**Accession Number** 82-87

3.5x2.2 inches Black & White

**Keywords** Portraits, Group Presidential family

**People Pictured** Wells, Maud Louise Gates, 1864-1934 Wallace, Madge Gates, 1862-1952 Wallace, Myra Gates, 1866-1932