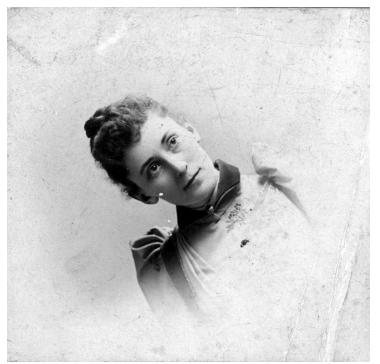

## Description

Portrait of Myra Gates, sister of Margaret Elizabeth Gates and aunt of Bess Wallace Truman.

Date(s)

ca. 1880

## Accession Number 82-89

2.75.2.6 inches Black & White

Keywords Portraits Presidential family

People Pictured Wallace, Myra Gates, 1866-1932

**Rights** Public Domain - This item is in the public domain and can be used freely without further permission.