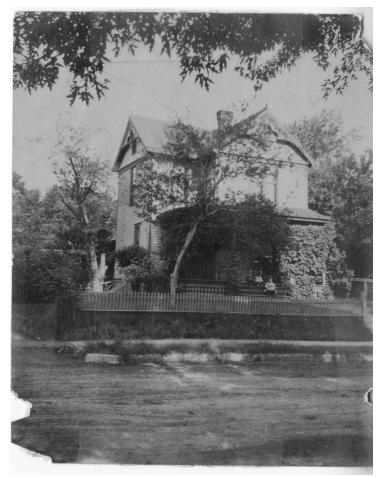

## Description

Noland family home, located at 216 North Delaware Street, Independence, Missouri. Harry S. Truman's cousins, Mary Ethel and Nellie Noland, lived in the house.