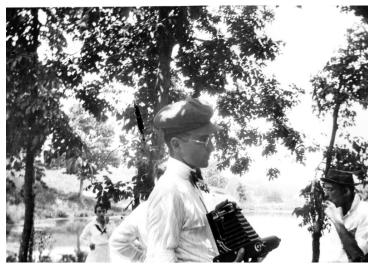

## Harry S. Truman with Camera at Pertle Springs

## **Description**

A young Harry S. Truman, side view, holding a camera. He is visiting Pertle Springs, Missouri (a resort near Warrensburg). In the background, Frank Wallace is at right; Natalie Ott is at left. From: Truman house, an album entitled "Postal Souvenirs."

Date(s)
July 1916

**Accession Number 82-58-66** 

3x4 Black & White

Related Collection Papers of Harry S. Truman Pertaining to Family, Business, and Personal Affairs

**Keywords** Youth Resorts

**HST Keywords** Missouri - General - Pertle Springs; Truman - Childhood - Youth; Truman - Portraits - Profile; Truman - Trips - Other - Pre-Presidential - Missouri, Pertle Springs; Truman - Relatives - Wallace - Wallace, Frank; Truman - Relatives - Wallace - Wallace, Mrs. Frank (Natalie)