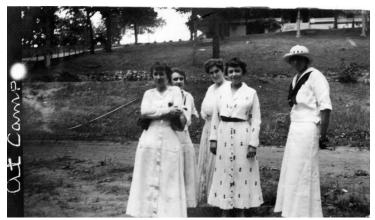

## Description

Left to right: Bess Wallace, Natalie Wallace, and three unidentified women at a resort called Pertle Springs, Missouri. From: Truman house, from an album entitled "Postal Souvenirs."

Date(s) July 1916