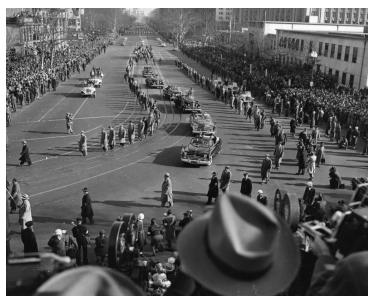

## Date(s)

January 20, 1949

walk beside his car.

**Description** 

Distance view of the procession of limousines as President Harry S. Truman rides to the reviewing stand for the inaugural parade. The members of Battery D, President Truman's World War I battery,