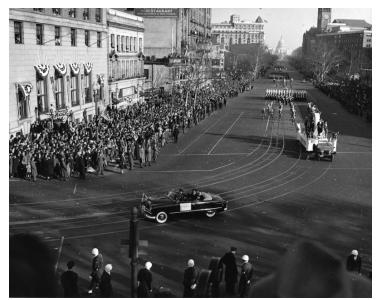

## Description

Distance view of President Harry S. Truman's inaugural parade showing the limousine of Governor William Tuck of Virginia.

Date(s) January 20, 1949

Accession Number 73-2883

8x10 inches (21x26 cm) Black & White

Keywords Automobiles Inauguration Day Parades Presidential inaugurations

HST Keywords Inaugural Parade

People Pictured Tuck, William M. (William Munford), 1896-1983

**Rights** Public Domain - This item is in the public domain and can be used freely without further permission.