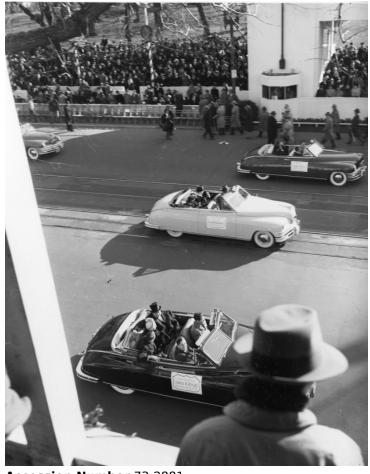

## **Description**

The limousine of Julius Krug, Secretary of Interior, is in foreground in this view of the limousines of dignitaries in President Harry S. Truman's inaugural parade.