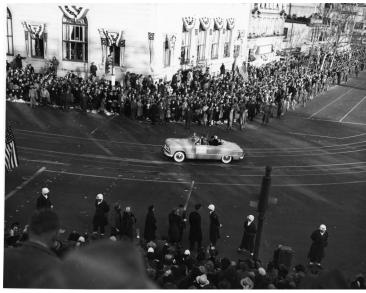

## **Governor Shivers in Inaugural Parade**

## **Description**

Governor Allan Shivers of Texas rides in an open car in President Harry S. Truman's inaugural parade.

Date(s)

January 20, 1949

**Accession Number** 73-2901

8x10 inches (21x26 cm) Black & White