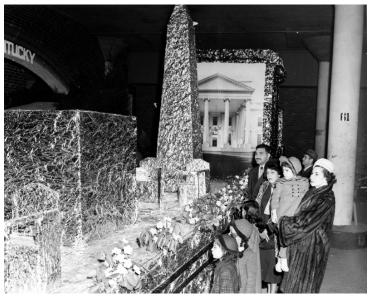

## Float from Kentucky at Inaugural Parade

## **Description**

Crowd admiring float from Kentucky at President Harry S. Truman's Inaugural Parade. The float consists of models of the Washington Monument and other Washington, D.C. landmarks.