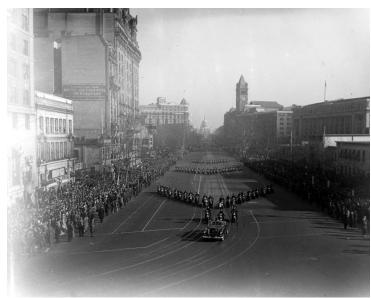

## **Distance View of Inaugural Parade**

## **Description**

Police riding motorcycles in President Harry S. Truman's inaugural parade, with a view of the Capitol in the distance.

## Date(s)

January 20, 1949

**Accession Number** 73-2916

8x10 inches (21x26 cm) Black & White

**Keywords** Inauguration Day Parades Police Presidential inaugurations

HST Keywords Truman - Inauguration - 1949